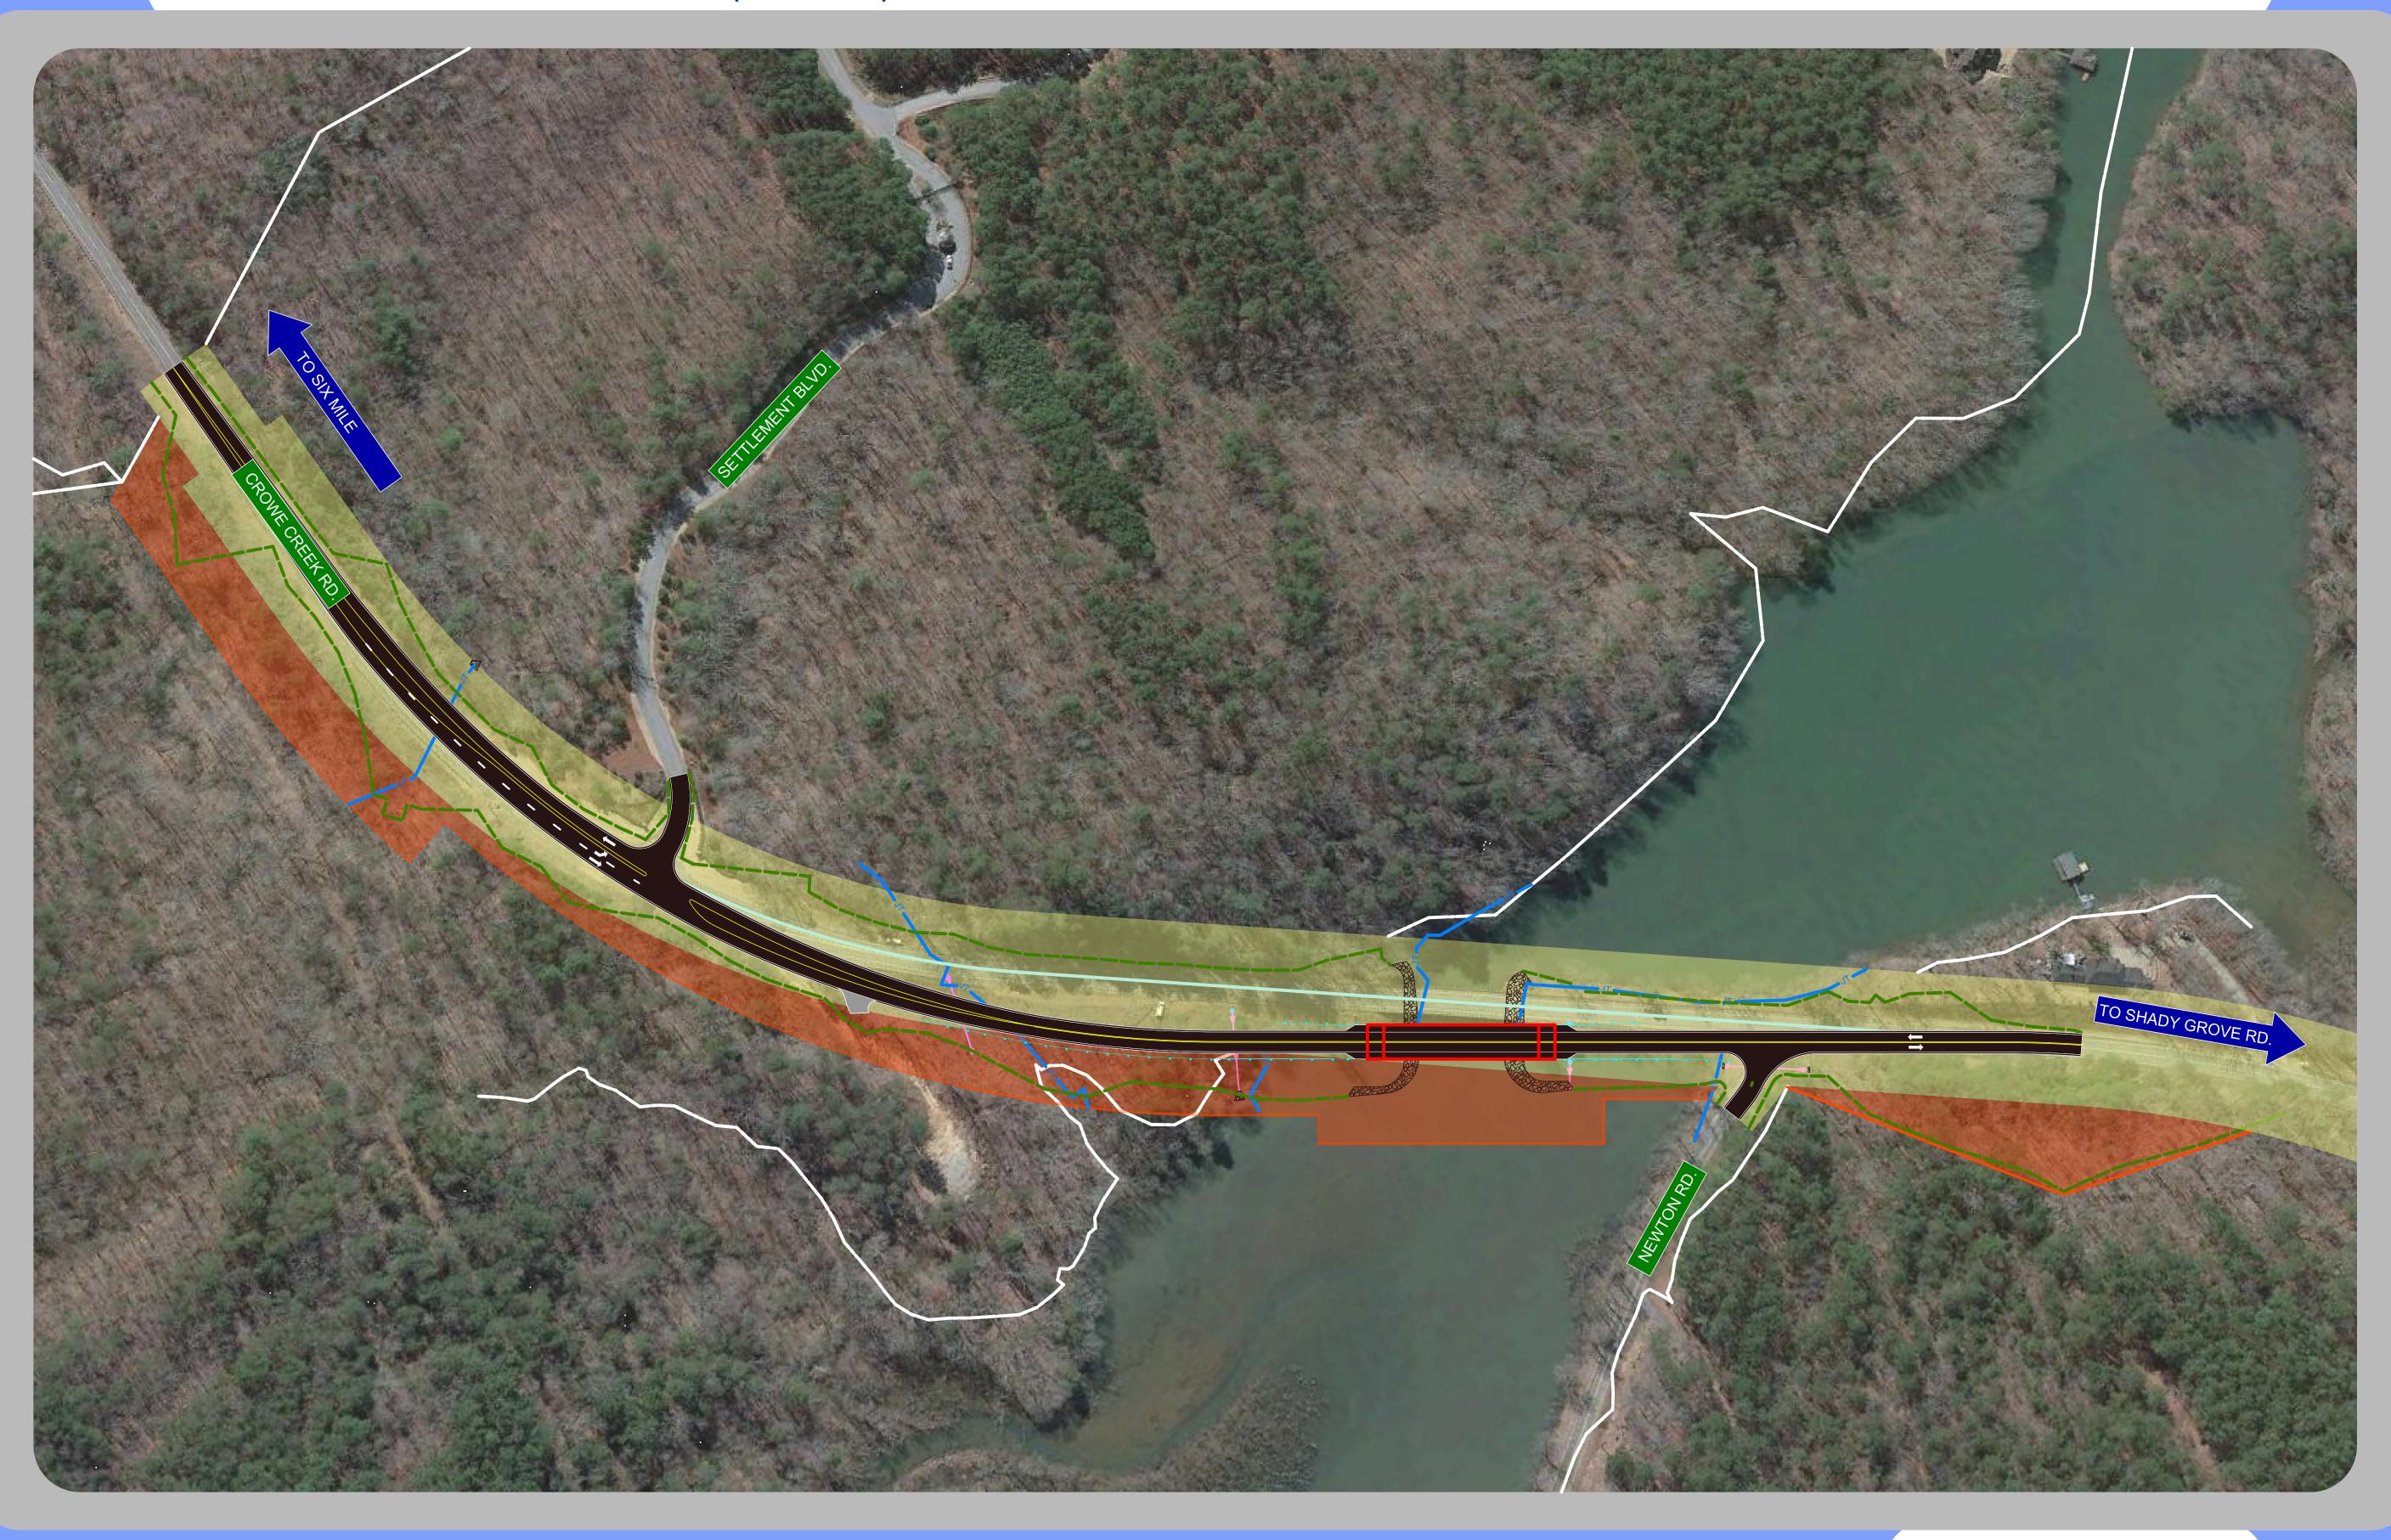

# PROPOSED BRIDGE REPLACEMENT OVER CROW CREEK CROWE CREEK ROAD (SC-133)

Project Location
Pickens County

## Map Legend

PROPOSED BRIDGEEXISTING ROAD CENTERLINE

PROPOSED ROADWAY

PROPOSED DRIVEWAY

EXISTING RIGHT OF WAY

PROPOSED NEW RIGHT OF WAY

-- LIMITS OF CONSTRUCTION

PROPOSED GUARDRAIL

PROPOSED RIP RAP

PROPOSED DRAINAGE PIPE

DRAINAGE STRUCTURE

—— JURISDICTIONAL TRIBUTARY

PROPERTY LINE